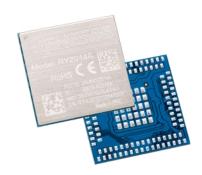

## Integrated Cellular IoT Module for Global Deployment

The Renesas RYZ014A module is an all-in-one, single-mode LTE category M1 module with worldwide deployment and roaming capability.

The module comprises an LTE Cat-M1 platform and all other elements necessary for a complete LTE Cat-M1 modem system. These include an LTE-optimized transceiver, a single complete RF front-end to support LTE Cat-M1 bands worldwide, and key interfaces, all in a single compact LGA package.

The RYZ014A module also includes a carrier-proven LTE Cat-M1 protocol stack and a comprehensive software package for over-the-air device management and packet routing.

- Integrated cellular IoT module for LTE Cat-M1
- 3GPP Release 13
- Field proven LTE Cat-M1 software stack
- AT command interface
- 20.25 x 21.35mm LGA package with 108 pads
- uSIM Interface
- Voltage 3.1V to 4.5V
- RoHS-compliant, halogen-free
- High output power supporting both power class options 20 and 23dBm