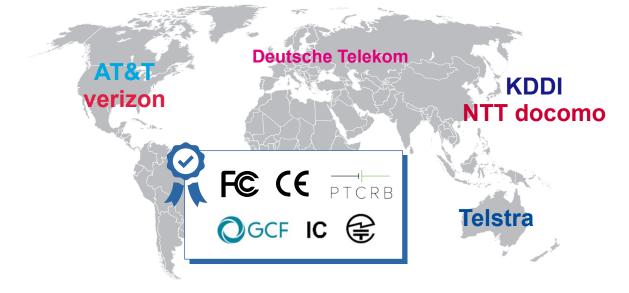

#### **RF & Carrier Certifications**

Pre-certified to global RF regulations and multiple mobile network operators.

#### Benefits

- Reduced development cost and effort compared to chipset design
- Support for world-wide frequency bands in a single design removing the need to create multiple customer platforms for different global regions
- Ultra-low current consumption in power saving mode of only 1µA
- Pre-certified to global RF regulations and multiple mobile network operators