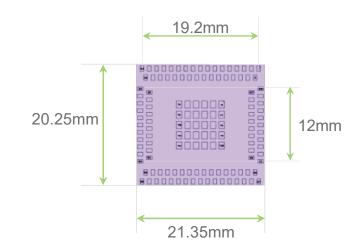

#### Package

The RYZ014A module also includes a carrier-proven LTE Cat-M1 protocol stack and a comprehensive software package for over-the-air device management and packet routing.

- Integrated cellular IoT module for LTE Cat-M1
- 3GPP Release 13
- Field proven LTE Cat-M1 software stack
- AT command interface
- 20.25 x 21.35mm LGA package with 108 pads
- uSIM Interface
- Voltage 3.1V to 4.5V
- RoHS-compliant, halogen-free
- High output power supporting both power class options 20 and 23dBm