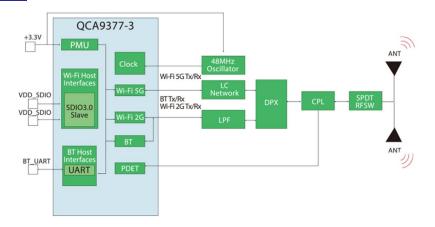

### **Block Diagram**

## **Solution Summary**

SX-SDMAC is an SDIO type wireless LAN combo module that supports low power consumption Wi-Fi and Bluetooth. It is equipped with Qualcomm's QCA9377-3 chipset and is compatible with the high-speed communication standard, IEEE802.11ac, enabling high-speed, large data transmission. As it supports a wide temperature range required for industrial uses, it can be used for various products. Using this module with the RZ/A2M Evaluation Board Kit allows speedy evaluation. Drivers are also available from the Renesas website.

#### Features/Benefits

- IEEE 802.11a/b/g/n/ac (2.4 GHz / 5 GHz)
- Qualcomm's QCA9377-3
- Single Stream (1 x 1)
- Maximum PHY Data Rate of 433Mbps (11ac VHT80)
- Host Interface Wireless LAN: SDIO3.0 / Bluetooth: UART
- Radio Law Certified (Japan, US, Canada, EU)
- Various Module Form Factors: Surface Mount, Connector, SD Card
- Industrial Temperatures (-40C to 85C)