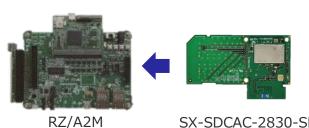

## **Solution Summary**

SX-SDMAC is an SDIO type wireless LAN combo module that supports low power consumption Wi-Fi and Bluetooth. It is equipped with Qualcomm's QCA9377-3 chipset and is compatible with the high-speed communication standard, IEEE802.11ac, enabling high-speed, large data transmission. As it supports a wide temperature range required for industrial uses, it can be used for various products. Using this module with the RZ/A2M Evaluation Board Kit allows speedy evaluation. Drivers are also available from the Renesas website.

## **Target Markets and Applications**

- Industrial Devices and Hand-held Terminals
- Video Devices (Surveillance Cameras)
- Smart Home Appliances

**Evaluation Board Kit** 

SX-SDCAC-2830-SP