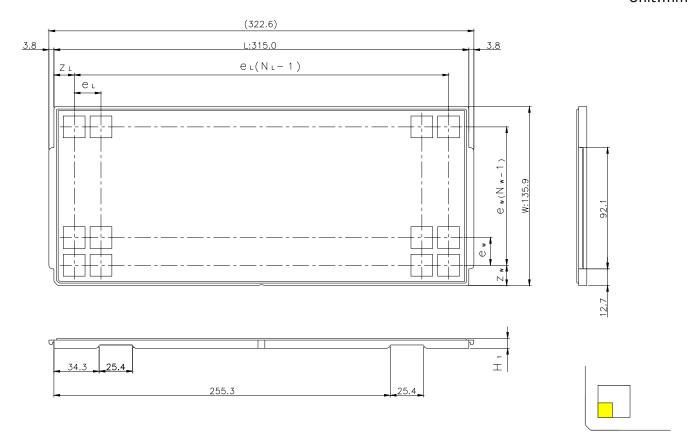

## Unit:mm

The pin1 is located in the hatching portion

| Position dimension of cells      | Z <sub>W</sub> | 10.95                            |
|----------------------------------|----------------|----------------------------------|
| (mm)                             | $Z_{L}$        | 10.5                             |
|                                  | e <sub>w</sub> | 14.25                            |
|                                  | $e_L$          | 14                               |
| Thickness (mm)                   | $H_1$          | 7.62                             |
| Number of cells                  | N <sub>W</sub> | 9                                |
|                                  | N <sub>L</sub> | 22                               |
| Maximum storage No. IC/Tray      |                | 198                              |
| Maximum storage No. IC/Inner box |                | 1782                             |
| Material                         |                | Carbon PPE                       |
| Surface resistance               |                | Less than $1x10^{11}\Omega/\Box$ |
| Heat resistant temperature       |                | 125℃24h                          |
| Packing form                     |                | Dry pack                         |