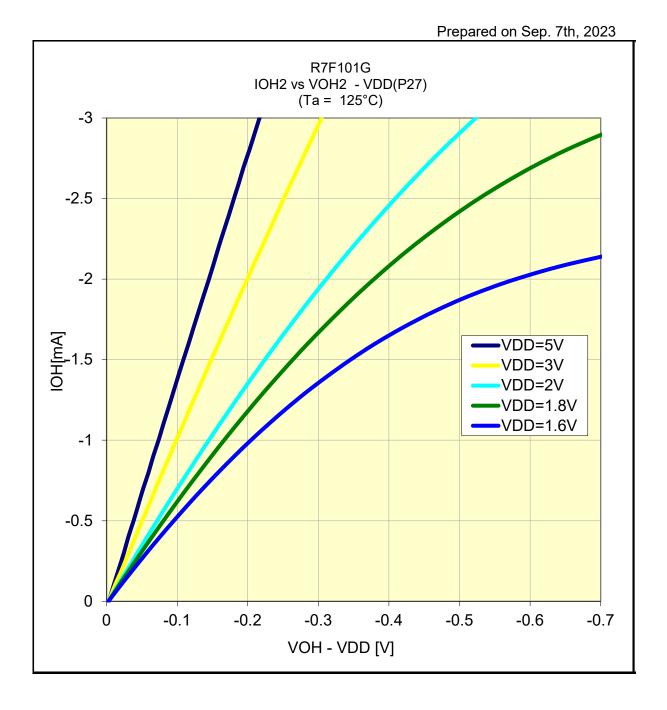

D(-40°C/P130)



# R7F101G Іон1 VS Vон1 - VDD(-40°C/P146)



#### R7F101G Іон2 VS Vон2 - VDD(-40°C/P27)



#### R7F101G IOH2 VS VOH2 - VDD(-40°C/P122)



# R7F101G Іон1 VS Vон1 - VDD(25°C/P130)



# R7F101G Іон1 VS Vон1 - VDD(25°C/P146)



# R7F101G Iон2 VS Vон2 - VDD(25°C/P27)



# R7F101G Іон2 VS Vон2 - VDD(25°C/P122)



# R7F101G Іон1 VS Vон1 - VDD(85°C/P130)



# R7F101G Іон1 VS Vон1 - VDD(85°C/P146)



# R7F101G Iон2 VS Vон2 - VDD(85°C/P27)



# R7F101G Іон2 VS Vон2 - VDD(85°C/P122)



# R7F101G Іон1 VS Vон1 - VDD(105°C/P130)



# R7F101G Іон1 VS Vон1 - VDD(105°C/P146)



# R7F101G Іон2 VS Vон2 - VDD(105°C/P27)



# R7F101G Іон2 VS Vон2 - VDD(105°C/P122)



# R7F101G Іон1 VS Vон1 - VDD(125°C/P130)



# R7F101G Іон1 VS Vон1 - VDD(125°C/P146)



# R7F101G Іон2 VS Vон2 - VDD(125°C/P27)



# R7F101G Iон2 VS Vон2 - VDD(125°C/P122)