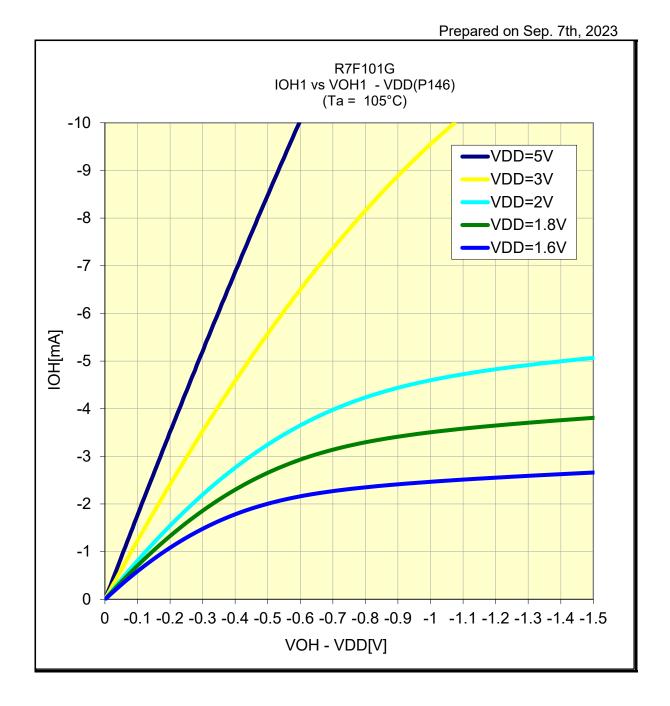

# R7F101G Іон1 VS Vон1 - VDD(-40°C/P130)



# R7F101G Іон1 VS Vон1 - VDD(-40°C/P146)



#### R7F101G Іон2 VS Vон2 - VDD(-40°C/P27)



#### R7F101G IOH2 VS VOH2 - VDD(-40°C/P122)



# R7F101G Іон1 VS Vон1 - VDD(25°C/P130)



# R7F101G Іон1 VS Vон1 - VDD(25°C/P146)



# R7F101G Iон2 VS Vон2 - VDD(25°C/P27)



# R7F101G Іон2 VS Vон2 - VDD(25°C/P122)



# R7F101G Іон1 VS Vон1 - VDD(85°C/P130)



# R7F101G Іон1 VS Vон1 - VDD(85°C/P146)



# R7F101G Iон2 VS Vон2 - VDD(85°C/P27)



# R7F101G Іон2 VS Vон2 - VDD(85°C/P122)



# R7F101G Іон1 VS Vон1 - VDD(105°C/P130)



# R7F101G Іон1 VS Vон1 - VDD(105°C/P146)



# R7F101G Іон2 VS Vон2 - VDD(105°C/P27)



# R7F101G Іон2 VS Vон2 - VDD(105°C/P122)



# R7F101G Іон1 VS Vон1 - VDD(125°C/P130)



# R7F101G Іон1 VS Vон1 - VDD(125°C/P146)



# R7F101G Іон2 VS Vон2 - VDD(125°C/P27)



# R7F101G Iон2 VS Vон2 - VDD(125°C/P122)