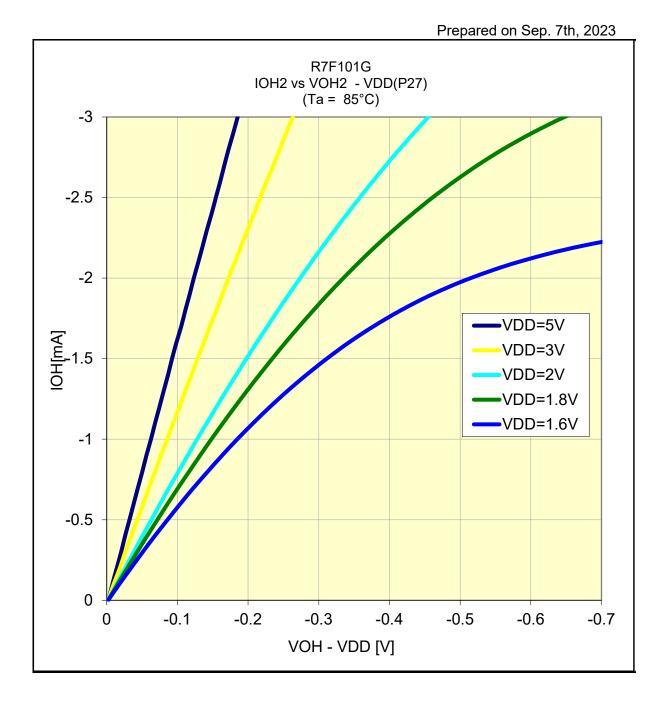

# R7F101G Іон1 VS Vон1 - VDD(-40°C/P130)



# R7F101G Іон1 VS Vон1 - VDD(-40°C/P146)



#### R7F101G Іон2 VS Vон2 - VDD(-40°C/P27)



#### R7F101G IOH2 VS VOH2 - VDD(-40°C/P122)



# R7F101G Іон1 VS Vон1 - VDD(25°C/P130)



# R7F101G Іон1 VS Vон1 - VDD(25°C/P146)



# R7F101G Iон2 VS Vон2 - VDD(25°C/P27)



# R7F101G Іон2 VS Vон2 - VDD(25°C/P122)



# R7F101G Іон1 VS Vон1 - VDD(85°C/P130)



# R7F101G Іон1 VS Vон1 - VDD(85°C/P146)



# R7F101G Iон2 VS Vон2 - VDD(85°C/P27)



# R7F101G Іон2 VS Vон2 - VDD(85°C/P122)



# R7F101G Іон1 VS Vон1 - VDD(105°C/P130)



# R7F101G Іон1 VS Vон1 - VDD(105°C/P146)



# R7F101G Іон2 VS Vон2 - VDD(105°C/P27)



# R7F101G Іон2 VS Vон2 - VDD(105°C/P122)



# R7F101G Іон1 VS Vон1 - VDD(125°C/P130)



# R7F101G Іон1 VS Vон1 - VDD(125°C/P146)



# R7F101G Іон2 VS Vон2 - VDD(125°C/P27)



# R7F101G Iон2 VS Vон2 - VDD(125°C/P122)