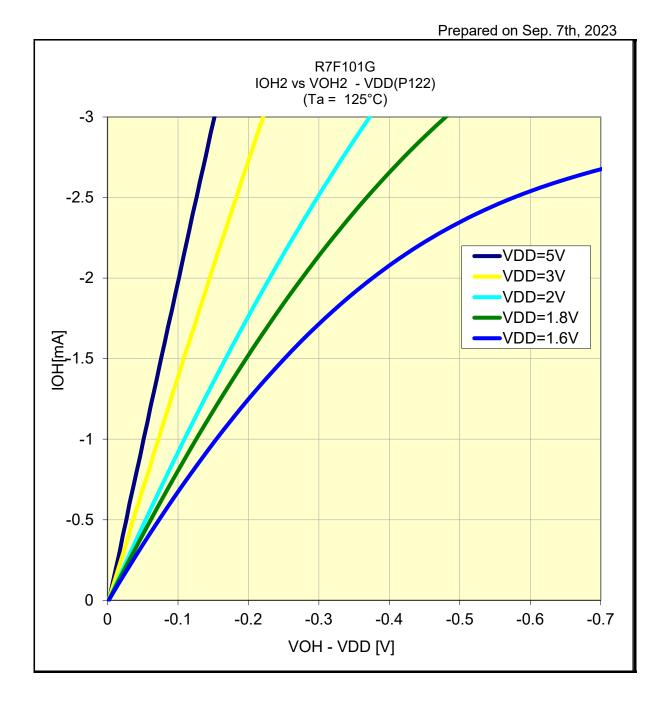

D(-40°C/P146)



#### R7F101G Іон2 VS Vон2 - VDD(-40°C/P27)



#### R7F101G IOH2 VS VOH2 - VDD(-40°C/P122)



# R7F101G Іон1 VS Vон1 - VDD(25°C/P130)



# R7F101G Іон1 VS Vон1 - VDD(25°C/P146)



# R7F101G Iон2 VS Vон2 - VDD(25°C/P27)



# R7F101G Іон2 VS Vон2 - VDD(25°C/P122)



# R7F101G Іон1 VS Vон1 - VDD(85°C/P130)



# R7F101G Іон1 VS Vон1 - VDD(85°C/P146)



# R7F101G Iон2 VS Vон2 - VDD(85°C/P27)



# R7F101G Іон2 VS Vон2 - VDD(85°C/P122)



# R7F101G Іон1 VS Vон1 - VDD(105°C/P130)



# R7F101G Іон1 VS Vон1 - VDD(105°C/P146)



# R7F101G Іон2 VS Vон2 - VDD(105°C/P27)



# R7F101G Іон2 VS Vон2 - VDD(105°C/P122)



# R7F101G Іон1 VS Vон1 - VDD(125°C/P130)



# R7F101G Іон1 VS Vон1 - VDD(125°C/P146)



# R7F101G Іон2 VS Vон2 - VDD(125°C/P27)



# R7F101G Iон2 VS Vон2 - VDD(125°C/P122)