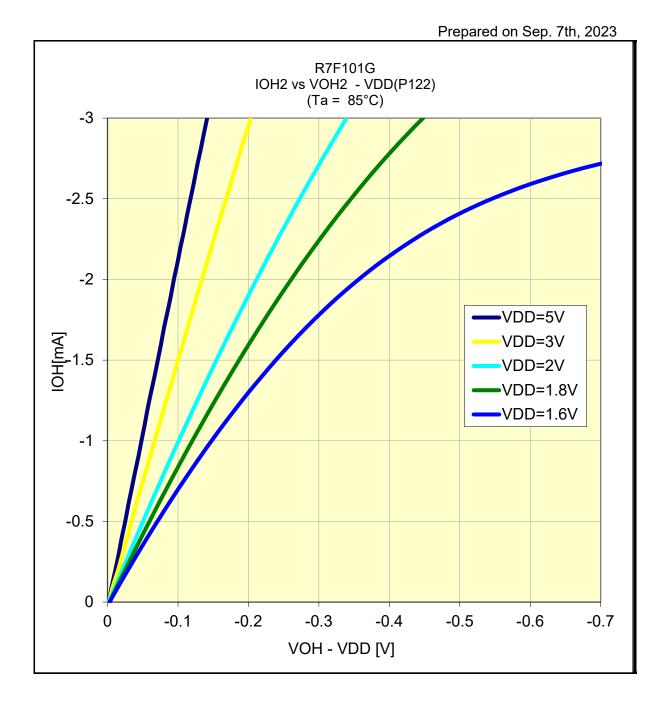

# R7F101G Іон1 VS Vон1 - VDD(-40°C/P130)



# R7F101G Іон1 VS Vон1 - VDD(-40°C/P146)



#### R7F101G Іон2 VS Vон2 - VDD(-40°C/P27)



#### R7F101G IOH2 VS VOH2 - VDD(-40°C/P122)



# R7F101G Іон1 VS Vон1 - VDD(25°C/P130)



# R7F101G Іон1 VS Vон1 - VDD(25°C/P146)



# R7F101G Iон2 VS Vон2 - VDD(25°C/P27)



# R7F101G Іон2 VS Vон2 - VDD(25°C/P122)



# R7F101G Іон1 VS Vон1 - VDD(85°C/P130)



# R7F101G Іон1 VS Vон1 - VDD(85°C/P146)



# R7F101G Iон2 VS Vон2 - VDD(85°C/P27)



# R7F101G Іон2 VS Vон2 - VDD(85°C/P122)



# R7F101G Іон1 VS Vон1 - VDD(105°C/P130)



# R7F101G Іон1 VS Vон1 - VDD(105°C/P146)



# R7F101G Іон2 VS Vон2 - VDD(105°C/P27)



# R7F101G Іон2 VS Vон2 - VDD(105°C/P122)



# R7F101G Іон1 VS Vон1 - VDD(125°C/P130)



# R7F101G Іон1 VS Vон1 - VDD(125°C/P146)



# R7F101G Іон2 VS Vон2 - VDD(125°C/P27)



# R7F101G Iон2 VS Vон2 - VDD(125°C/P122)