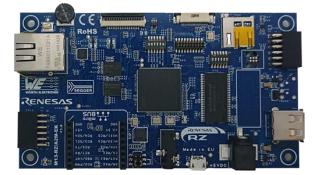

# RZ Ecosystem Partner Solution M13-RZA2M-EK Evaluation Board



# **Solution Summary**

The **M13-RZA2M-EK** is a complete evaluation and development hardware platform for Renesas based <u>RZ/A2M</u> Cortex®-A9 R7S921058VCBG microprocessor including a wide range of features such as Ethernet, Audio Codec and many more.

# Features/Benefits

- R7S921053VCBG MPU ARM Cortex-A9 Core @ 528 MHz
- Graphic features
  - 4.3-inch 800x480 TFT LCD with cap. touch panel
  - MIPI-CSI2 and 8bit camera Interface
- On-Board debugger: Jink OB with SWD & VCOM capability
- LAN Interface (RMII)
- USB Interface (Hi-Speed & Full Speed)
- Expansion connectors: MikroBUS<sup>™</sup> & PMOD<sup>™</sup>
- Many more on-board features to discover...

# Diagrams/Graphics

#### Component Side View



### **Target Markets and Applications**

- Industrial Controls
- Smart Home
- Home Appliance

- Smart Buildings
- Consumer Electronics

# www.m13design.fr/products/M13-RZA2M-EK

#### LCD Side View





| Company Name         | M13DESIGN EURL                                                              |
|----------------------|-----------------------------------------------------------------------------|
| Address              | ZI Centr'Alp, 165, rue Louis Barran, 38430 Saint Jean de Moirans,<br>France |
| Date of Creation     | March 3, 2013                                                               |
| CEO                  | Patrick SIONG                                                               |
| Business Description | Embedded Hardware Design House / Evaluation Board Design