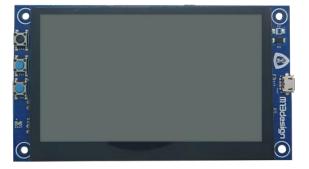

# Diagrams/Graphics

#### LCD Side View

| Company Name         | M13DESIGN EURL                                                              |
|----------------------|-----------------------------------------------------------------------------|
| Address              | ZI Centr'Alp, 165, rue Louis Barran, 38430 Saint Jean de Moirans,<br>France |
| Date of Creation     | March 3, 2013                                                               |
| CEO                  | Patrick SIONG                                                               |
| Business Description | Embedded Hardware Design House / Evaluation Board Designer                  |
| Website              | https://www.m13design.fr/                                                   |
| Contact              | info@m13design.fr                                                           |