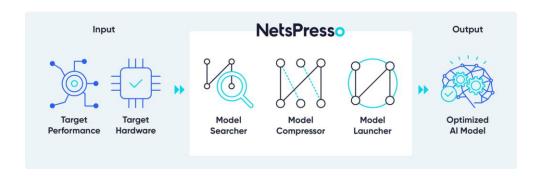

# **Target Markets and Applications**

- Dashboard camera
- Vehicle travelling data recorder
- Monitoring system

https://www.nota.ai/dms

Nota Al® (Nota Inc.) is a tech startup with a focus on optimizing Al models with our proprietary hardware-aware Al model optimization platform, NetsPresso®, and enabling a diverse range of Al solutions for a diverse range of applications and industries, including the intelligent transportation system and driver monitoring system.

### Nota Al®'s Technology

**NetsPresso.** Hardware-aware AI model optimization platform

Drowsiness Detection

Distraction Detection

Driver Identification

Cell Phone Usage Detection

Smoking Detection

Nota ITS