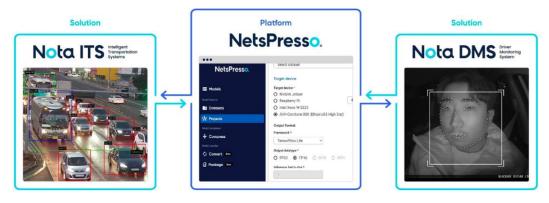

# **Target Markets and Applications**

- Dashboard camera
- Vehicle travelling data recorder
- Monitoring system

https://www.nota.ai/dms

Nota Al® (Nota Inc.) is a tech startup with a focus on optimizing Al models with our proprietary hardware-aware Al model optimization platform, NetsPresso®, and enabling a diverse range of Al solutions for a diverse range of applications and industries, including the intelligent transportation system and driver monitoring system.

### Nota Al®'s Technology

**NetsPresso.** Hardware-aware AI model optimization platform

Drowsiness Detection

Distraction Detection

Driver Identification

Cell Phone Usage Detection

Smoking Detection

Nota ITS