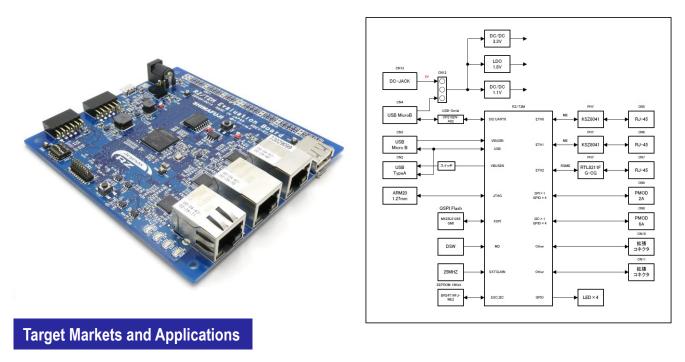

### **Solution Summary**

This evaluation board is equipped with the Renesas <u>RZ/T2M</u> MPU, allowing development and evaluation of software for best-in-class real-time control applications including high-speed processing, real-time responsiveness, industrial Ethernet compatibility, and functional safety that are designed for industrial equipment such as AC servos.

#### Features/Benefits

- ARM<sup>®</sup> Cortex<sup>™</sup>-R52 (800MHz MAX) x2
- Tightly coupled memory (576KB)
- Ethernet (GbE x1, 10/100 x2)
- PMOD (SPI x1, I2C x1)
- USB Type-A(Host), Type-B(Function), Type-B(USB-Serial)