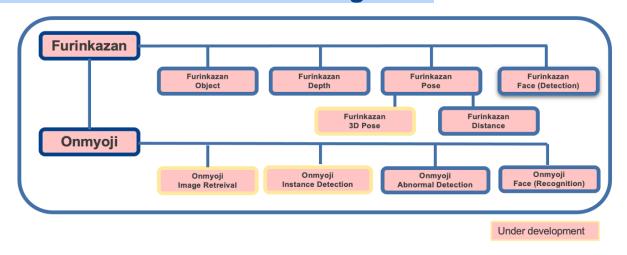

|
| Employees          | 39(part-time worker: 28)                                                                                                                                 |
| Capital            | 82,999,990 Japanese Yen                                                                                                                                  |
| Business<br>Domain | Core technology development of machine learning and computer vision                                                                                      |
| Affiliation        | Japan Deep Learning Association、MONET Consortium  Nvidia Inception Program, Nvidia Metroplis、Huawei Enterprise Partner, Huawei  Technology Certification |

## tiwaki Al++ Basic Technologies



### **Utilization Flow**