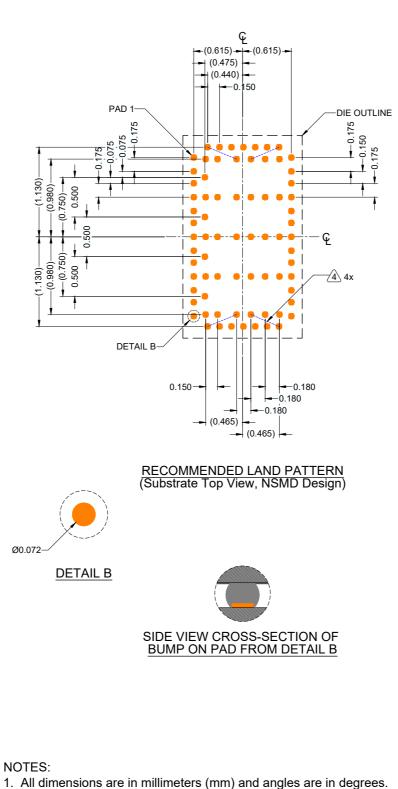

## **Bumped Die Outline Drawing**

Package Code: DICE DICEW 1.503 x 2.555 x 0.375 mm Body, 0.150mm Pitch PSC-4930-01, Revision: 00, Date Created: Feb 11, 2022

- 2. Land Pattern exhibits substrate pads for die bump connections.
- A complete layout requires additional connections and ground patterns.
- 4 Substrate circuit requires networks for redundant die bump connections.
- Land pattern identifies pads to connect, but layout details are not shown.