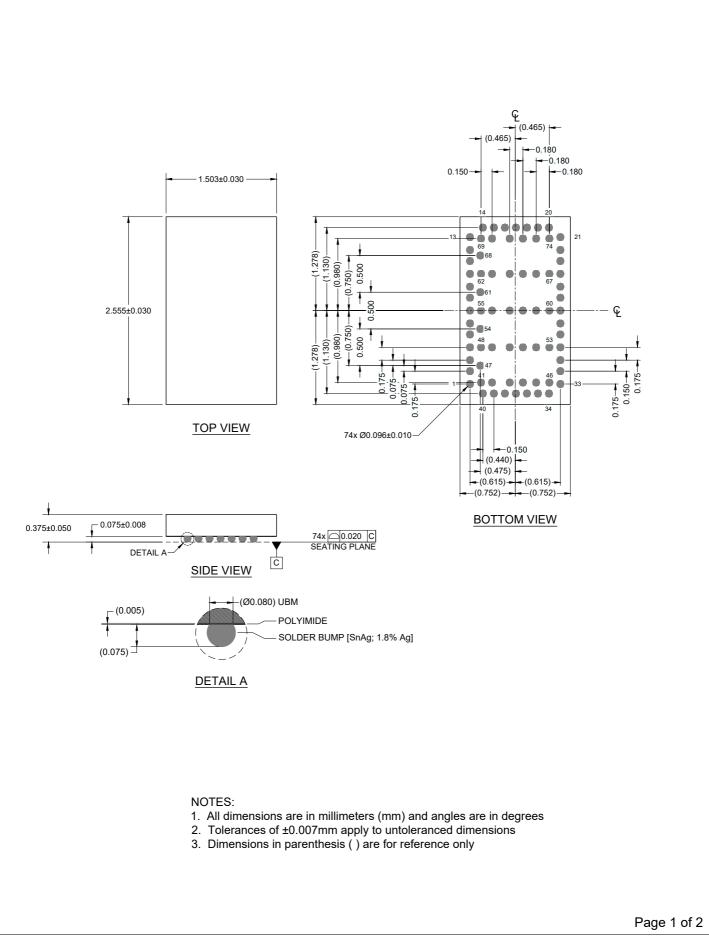

## **Bumped Die Outline Drawing**

Package Code: DICE DICEW 1.503 x 2.555 x 0.375 mm Body, 0.150mm Pitch PSC-4930-01, Revision: 00, Date Created: Feb 11, 2022