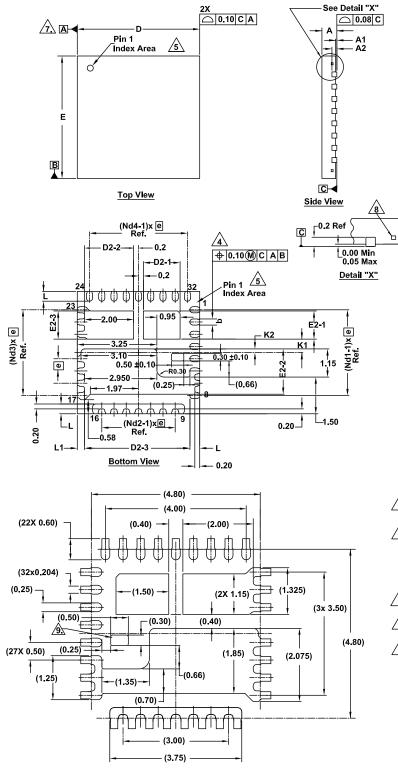

## **Package Outline Drawing**

L32.5x5W

32 Lead Power Quad Flat No-Lead (PQFN) Plastic Package Rev 1, 7/18

Typical Recommended Land Pattern \*This View Enlarged to Show Detail

| Symbol       | Millimeters       |      |      |
|--------------|-------------------|------|------|
|              | Min.              | Nom. | Max. |
| Α            | 0.70              | 0.75 | 0.80 |
| A1           | 0.00              | -    | 0.05 |
| A2           | 0.20 Ref. 0.30    |      |      |
| b            | 0.20              | 0.25 |      |
| D            | 5.00 BSC          |      |      |
| D2-1         | 1.45              | 1.50 | 1.55 |
| D2-2         | 1.95              | 2.00 | 2.05 |
| D2-3         | 4.25              | 4.30 | 4.35 |
| е            | 0.50 BSC          |      |      |
| E            | 5.00 BSC          |      |      |
| E2-1         | 1.10              | 1.15 | 1.20 |
| E2-2         | 1.80              | 1.85 | 1.90 |
| E2-3         | 1.10              | 1.15 | 1.20 |
| K1           | 0.55 BSC          |      |      |
| K2           | 0.15 BSC          |      |      |
| L            | 0.35              | 0.40 | 0.45 |
| L1           | 0.25              | 0.30 | 0.35 |
| N (Note 3)   | 32                |      |      |
| Nd1 (Note 3) | 8 (Pin 1~Pin 8)   |      |      |
| Nd2 (Note 3) | 8 (Pin 9~Pin 15)  |      |      |
| Nd3 (Note 3) | 7 (Pin 16~Pin 22) |      |      |
| Nd4 (Note 3) | 9 (Pin 23~Pin 31) |      |      |

## NOTE:

1. Use millimeters as the primary measurement.

2. Dimensioning & tolerances conform to ASME Y14.5M - 1994.

 N is the number of terminals. Nd1 and Nd3 is the number of terminals in Y-direction & Nd2 and Nd4 is the number of terminals in X-direction.

<u>A</u> Dimension b applies to plated terminal and is measured between 0.20mm and 0.25mm from terminal tip.

- 5. The configuration of the pin #1 identifier is optional, but must be located within the zone indicated. The pin #1 identifier may be either a mold or mark feature.
- 6. Package warpage MAX 0.08mm.

 $\boxed{7}$  Applied only for terminals.

8. Tiebar shown (if present) is a non-functional feature.

9 Exposed gate pad in the land pattern "optional".