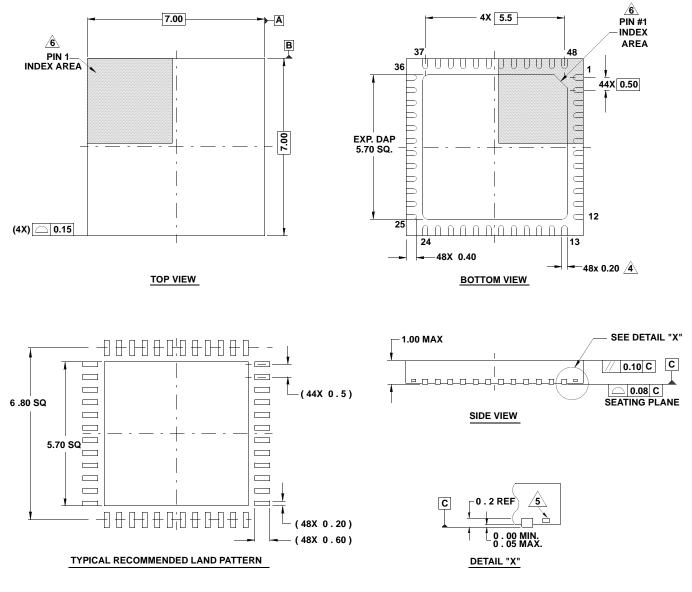

## **Package Outline Drawing**

## L48.7x7G

48 LEAD QUAD FLAT NO-LEAD PLASTIC PACKAGE Rev 0, 1/10

NOTES:

- 1. Dimensions are in millimeters. Dimensions in ( ) for Reference Only.
- 2. Dimensioning and tolerancing conform to ASME Y14.5m-1994.
- 3. Unless otherwise specified, tolerance : Decimal  $\pm 0.05$
- A Dimension applies to the metallized terminal and is measured between 0.015mm and 0.30mm from the terminal tip.
- **5.** Tiebar shown (if present) is a non-functional feature.
- 6. The configuration of the pin #1 identifier is optional, but must be located within the zone indicated. The pin #1 indentifier may be either a mold or mark feature.