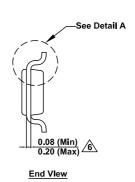

## **Package Outline Drawing**

P8.064A

8 Lead Thin Small Outline Transistor Plastic Package (TSOT) Rev 0, 1/20

Top View

Typical Recommended Land Pattern

Detail A

## Notes:

- 1. Dimensioning and tolerancing conform to ASME Y14.5m-1994.
- Die is facing up for mold. Die is facing down for trlm/form, that Is reverse trlm/form.
- 3 Dimensions are exclusive of mold flash and gate burr.
- 4. The footlength measuring is based on the gauge plane method.
- 5. All specifications comply to JEDEC Spec MO193 Issue C.
- 6 Dimensions are exclusive of solder plating.