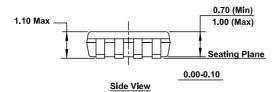

## **Package Outline Drawing**

P8.064A

8 Lead Thin Small Outline Transistor Plastic Package (TSOT) Rev 0, 1/20

Top View

Typical Recommended Land Pattern

Detail A

## Notes:

- 1. Dimensioning and tolerancing conform to ASME Y14.5m-1994.
- Die is facing up for mold. Die is facing down for trlm/form, that Is reverse trlm/form.
- 3 Dimensions are exclusive of mold flash and gate burr.
- 4. The footlength measuring is based on the gauge plane method.
- 5. All specifications comply to JEDEC Spec MO193 Issue C.
- 6 Dimensions are exclusive of solder plating.