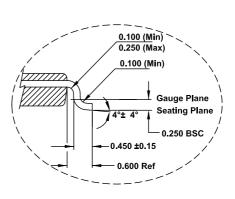

## **Package Outline Drawing**

P8.064A

8 Lead Thin Small Outline Transistor Plastic Package (TSOT) Rev 0, 1/20

Top View

Typical Recommended Land Pattern

Detail A

## Notes:

- 1. Dimensioning and tolerancing conform to ASME Y14.5m-1994.
- Die is facing up for mold. Die is facing down for trlm/form, that Is reverse trlm/form.
- 3 Dimensions are exclusive of mold flash and gate burr.
- 4. The footlength measuring is based on the gauge plane method.
- 5. All specifications comply to JEDEC Spec MO193 Issue C.
- 6 Dimensions are exclusive of solder plating.