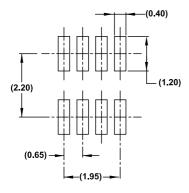

## **Package Outline Drawing**

P8.064A

8 Lead Thin Small Outline Transistor Plastic Package (TSOT) Rev 0, 1/20

Top View

Typical Recommended Land Pattern

Detail A

## Notes:

- 1. Dimensioning and tolerancing conform to ASME Y14.5m-1994.
- Die is facing up for mold. Die is facing down for trlm/form, that Is reverse trlm/form.
- 3 Dimensions are exclusive of mold flash and gate burr.
- 4. The footlength measuring is based on the gauge plane method.
- 5. All specifications comply to JEDEC Spec MO193 Issue C.
- 6 Dimensions are exclusive of solder plating.