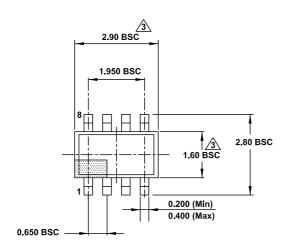

## **Package Outline Drawing**

P8.064A

8 Lead Thin Small Outline Transistor Plastic Package (TSOT) Rev 0, 1/20

Top View

Typical Recommended Land Pattern

Detail A

## Notes:

- 1. Dimensioning and tolerancing conform to ASME Y14.5m-1994.
- Die is facing up for mold. Die is facing down for trlm/form, that Is reverse trlm/form.
- 3 Dimensions are exclusive of mold flash and gate burr.
- 4. The footlength measuring is based on the gauge plane method.
- 5. All specifications comply to JEDEC Spec MO193 Issue C.
- 6 Dimensions are exclusive of solder plating.