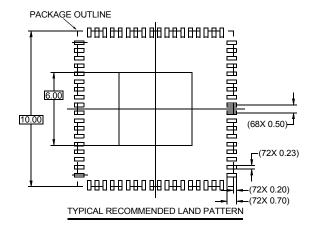

## NOTES:

- Dimensions are in millimeters.
  Dimensions in ( ) for Reference Only.
- 2. Dimensioning and tolerancing conform to JESD-MO220.
- Unless otherwise specified, tolerance: Decimal ± 0.05; body tolerance: ±0.1mm
- 4. Dimension b applies to the metallized terminal and is measured between 0.15mm and 0.30mm from the terminal tip.
- 5. Tiebar shown (if present) is a non-functional feature.
- The configuration of the pin #1 identifier is optional, but must be located within the zone indicated. The pin #1 identifier may be either a mold or mark feature.

DETAIL "Y"