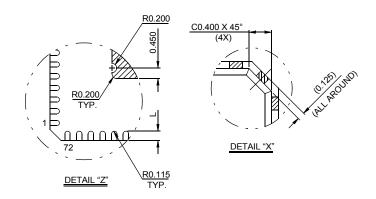

## NOTES:

- Dimensions are in millimeters.
  Dimensions in ( ) for Reference Only.
- 2. Dimensioning and tolerancing conform to JESD-MO220.
- Unless otherwise specified, tolerance: Decimal ± 0.05; body tolerance: ±0.1mm
- 4. Dimension b applies to the metallized terminal and is measured between 0.15mm and 0.30mm from the terminal tip.
- 5. Tiebar shown (if present) is a non-functional feature.
- The configuration of the pin #1 identifier is optional, but must be located within the zone indicated. The pin #1 identifier may be either a mold or mark feature.