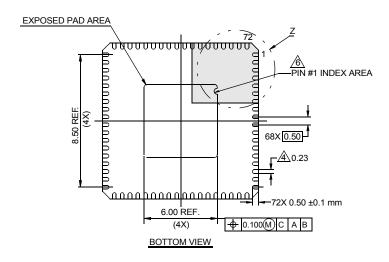

## NOTES:

- Dimensions are in millimeters.
  Dimensions in ( ) for Reference Only.
- 2. Dimensioning and tolerancing conform to JESD-MO220.
- Unless otherwise specified, tolerance: Decimal ± 0.05; body tolerance: ±0.1mm
- 4. Dimension b applies to the metallized terminal and is measured between 0.15mm and 0.30mm from the terminal tip.
- 5. Tiebar shown (if present) is a non-functional feature.
- The configuration of the pin #1 identifier is optional, but must be located within the zone indicated. The pin #1 identifier may be either a mold or mark feature.

DETAIL "Y"