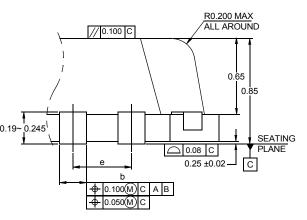

## NOTES:

- Dimensions are in millimeters.
  Dimensions in ( ) for Reference Only.
- 2. Dimensioning and tolerancing conform to JESD-MO220.
- Unless otherwise specified, tolerance: Decimal ± 0.05; body tolerance: ±0.1mm
- 4. Dimension b applies to the metallized terminal and is measured between 0.15mm and 0.30mm from the terminal tip.
- 5. Tiebar shown (if present) is a non-functional feature.
- The configuration of the pin #1 identifier is optional, but must be located within the zone indicated. The pin #1 identifier may be either a mold or mark feature.