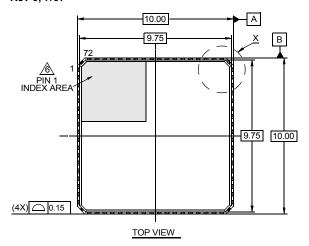

## NOTES:

- Dimensions are in millimeters.
  Dimensions in ( ) for Reference Only.
- 2. Dimensioning and tolerancing conform to JESD-MO220.
- Unless otherwise specified, tolerance: Decimal ± 0.05; body tolerance: ±0.1mm
- 4. Dimension b applies to the metallized terminal and is measured between 0.15mm and 0.30mm from the terminal tip.
- 5. Tiebar shown (if present) is a non-functional feature.
- The configuration of the pin #1 identifier is optional, but must be located within the zone indicated. The pin #1 identifier may be either a mold or mark feature.

DETAIL "Y"