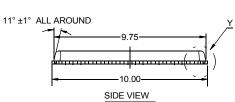

## NOTES:

- Dimensions are in millimeters.
  Dimensions in ( ) for Reference Only.
- 2. Dimensioning and tolerancing conform to JESD-MO220.
- Unless otherwise specified, tolerance: Decimal ± 0.05; body tolerance: ±0.1mm
- 4. Dimension b applies to the metallized terminal and is measured between 0.15mm and 0.30mm from the terminal tip.
- 5. Tiebar shown (if present) is a non-functional feature.
- The configuration of the pin #1 identifier is optional, but must be located within the zone indicated. The pin #1 identifier may be either a mold or mark feature.

DETAIL "Y"