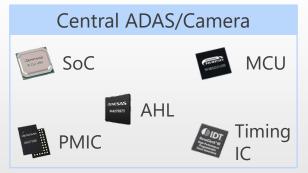

# **ADAS: CONTENT EXPANSION WITH RADAR**

#### Existing solution\*1 – Central ADAS/Camera

- Best in class SoC for camera with power consumption
- Strong footprint for major Tier1s/OEMs