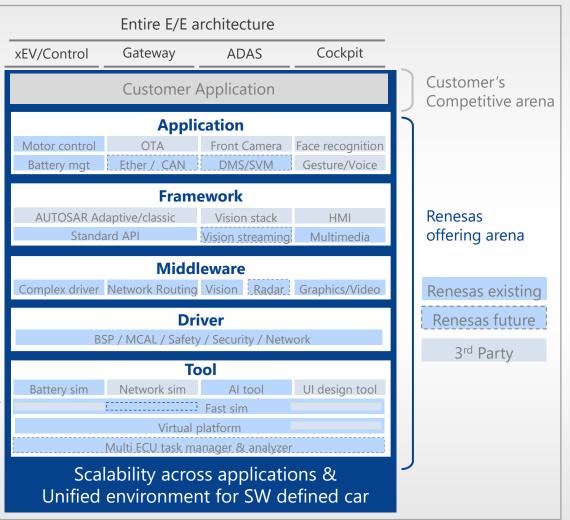

# E/E ARCHITECTURE: UNIFIED ENVIRONMENT/SW PLATFORM

#### Offering for new architecture Customer pain points Car system level integration Central Software compatibility Analog & Power R-Car RH 850 RL78 Central ECU Zone/Domain ECU **Actuator ECU** Sensor/Actuator Safety architecture Security IP Common IP Winning Combo Unified development environment / SW platform