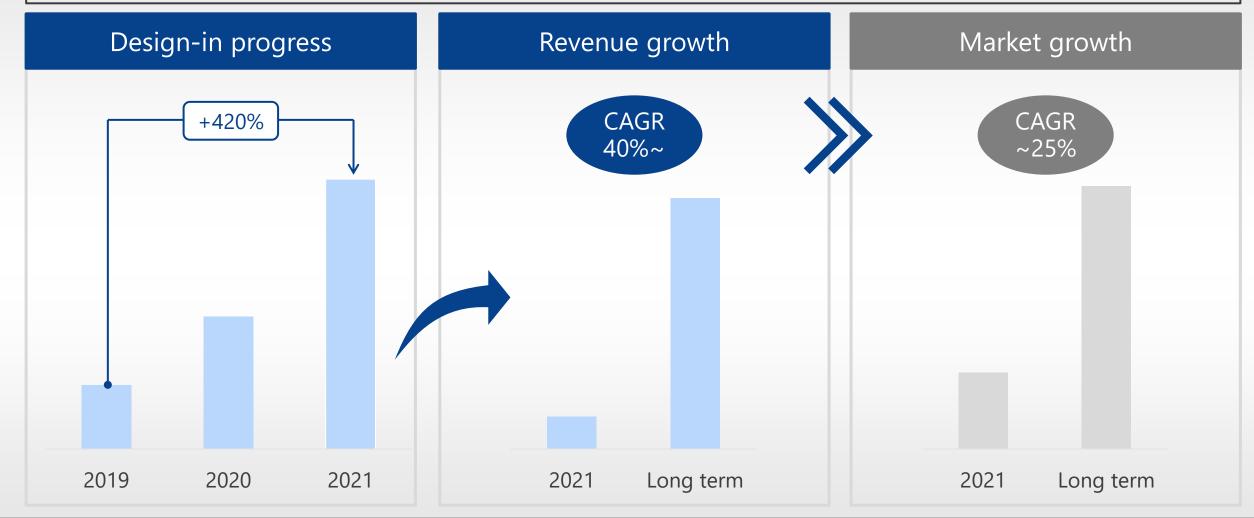

# RENESAS GROWTH IN ADAS MARKET

<sup>\*1:</sup> Including large SoC PF Design-in in 2020

# **ADAS: CONTENT EXPANSION WITH RADAR**