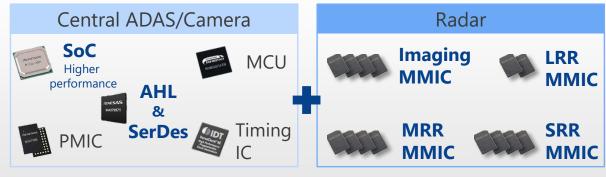

# **ADAS: CONTENT EXPANSION WITH RADAR**

#### Existing solution\*1 – Central ADAS/Camera

- Best in class SoC for camera with power consumption
- Strong footprint for major Tier1s/OEMs

#### Next solution\*2 – Central ADAS/Camera + Radar

- Best in class Radar MMIC with advanced 28nm RFCMOS

\*1: Level2 base \*2: Level3 base \*3: Strategy Analytics, SAM defined by Renesas