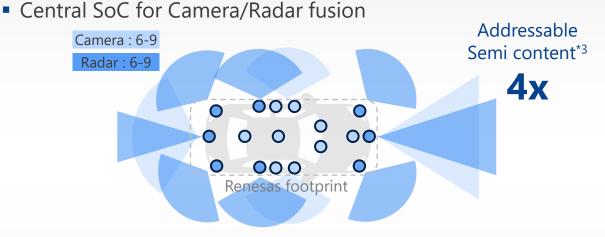

# **ADAS: CONTENT EXPANSION WITH RADAR**

#### Existing solution\*1 – Central ADAS/Camera

- Best in class SoC for camera with power consumption
- Strong footprint for major Tier1s/OEMs

#### Next solution\*2 – Central ADAS/Camera + Radar

- Best in class Radar MMIC with advanced 28nm RFCMOS

\*1: Level2 base \*2: Level3 base \*3: Strategy Analytics, SAM defined by Renesas