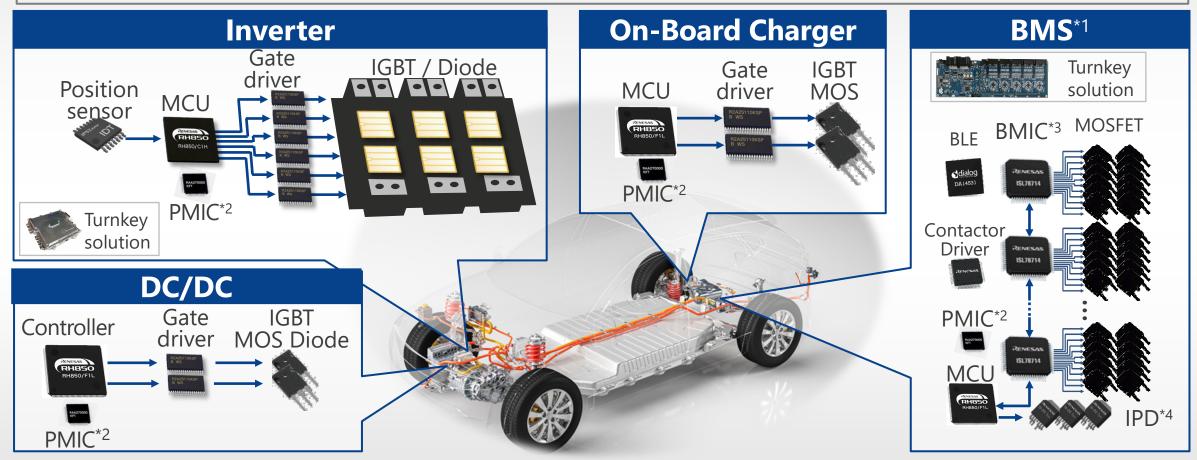

## RENESAS PLATFORM SOLUTIONS FOR XEV SYSTEMS

Broad Product Portfolio serves wide range of automotive applications "Digital + Analog + Power + Software" - Fully Integrated Application Based Optimized Solutions

<sup>\*1:</sup> BMS: Battery Management System \*2: PMIC: Power Management IC \*3: BMIC: Battery Management IC \*4: IPD: Intelligent Power Device