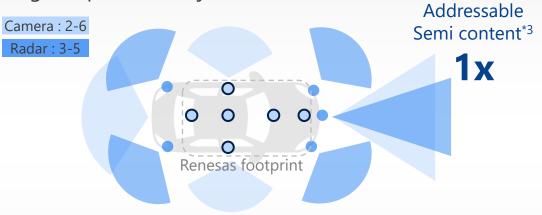

# **ADAS: CONTENT EXPANSION WITH RADAR**

#### Existing solution\*1 – Central ADAS/Camera

- Best in class SoC for camera with power consumption
- Strong footprint for major Tier1s/OEMs

#### Next solution\*2 – Central ADAS/Camera + Radar

- Best in class Radar MMIC with advanced 28nm RFCMOS

\*1: Level2 base \*2: Level3 base \*3: Strategy Analytics, SAM defined by Renesas