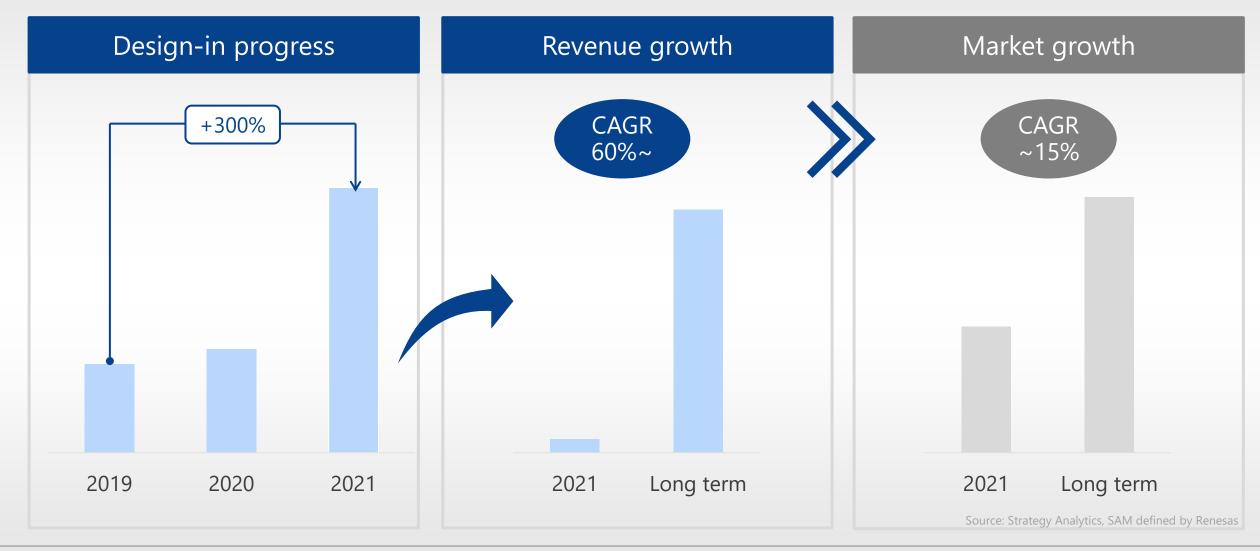

# RENESAS GROWTH IN ADAS MARKET

<sup>\*1:</sup> Including large SoC PF Design-in in 2020