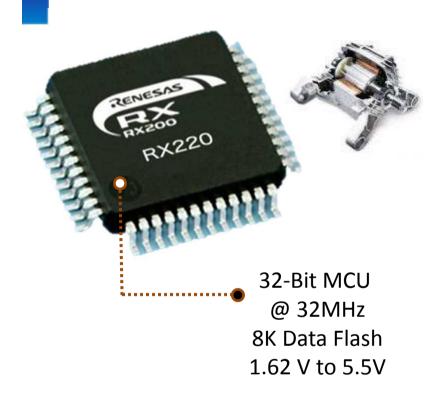

## Why RX220 is a suitable MCU for inverter?

### **RX220 MCU Benefits?**

50DMIPs with MAC enable complex vector control algorithm implementation

MC timer to drive one 3-phase motor, full h/w support of hall sensors, encoder

12-bit A/D with S/H on-chip single/three shunts sensorless algorithm

True 5V enabling high microcontroller noise immunity & robustness

h/w safety: CAC, POE, CRC, WDT, selftest A/D to comply IEC60730-1