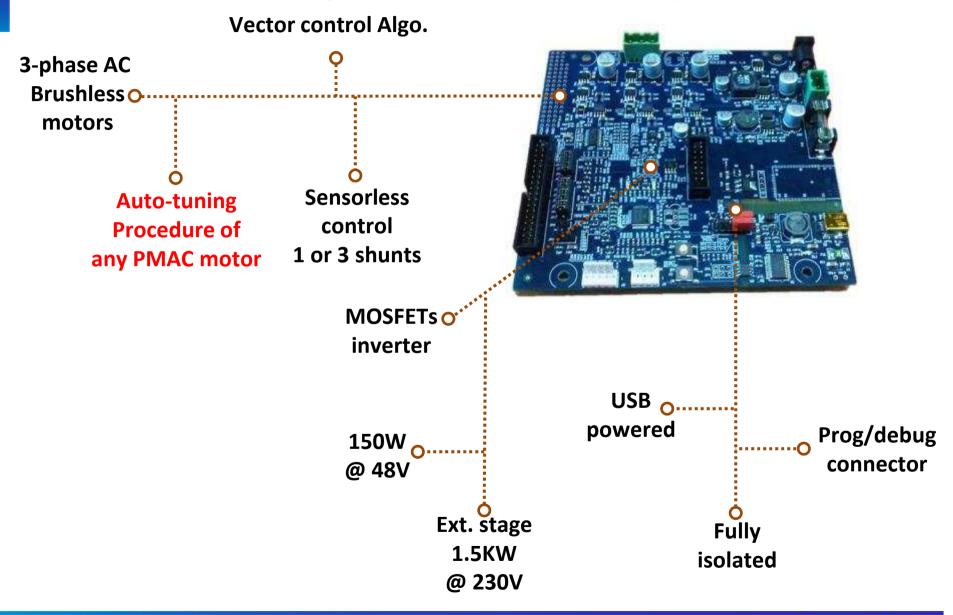

## Which Ref. design did we build for you?

### What's inside the kit?

## Which benefits do you get from such kit?

Calibrate & drive any 3-phase Brushless AC/DC motors thanks to the Auto-tuning procedure

p/n: YROTATE-IT-RX220

Use royalty-free vector control s/w using small flash footprint and minimum CPU resources

5V MCU & MOSFETs on-board, 1.5KW external power stage ready to be connected

For only €149, it contains: Schematics, Gerber, BOM list, datasheets, User's Manual