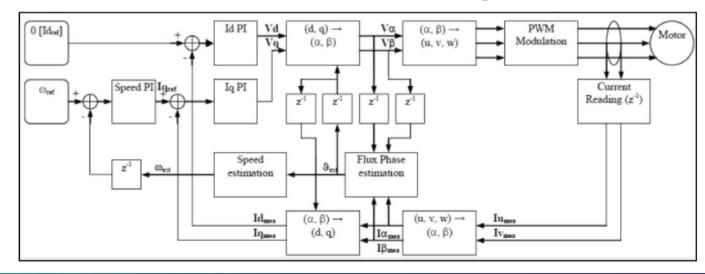

st Low CPU load









Medium MCU cost Mid CPU load







Lowest MCU cost High CPU load



## Why RX220 is a suitable MCU for inverter?







### **RX220 MCU Benefits?**



50DMIPs with MAC enable complex vector control algorithm implementation

MC timer to drive one 3-phase motor, full h/w support of hall sensors, encoder

12-bit A/D with S/H on-chip single/three shunts sensorless algorithm

True 5V enabling high microcontroller noise immunity & robustness

h/w safety: CAC, POE, CRC, WDT, selftest A/D to comply IEC60730-1

## Which Ref. design did we build for you?



### What's inside the kit?



# What is doing the embedded software?

**Small footprint** 



#### **Good Dynamics**

#### CPU load below 45% at 8KHz control loop



#### **Sensorless Field Oriented Control Algorithm**



### Advanced PC GUI to speed-up evaluation



## Which benefits do you get from such kit?





Calibrate & drive any 3-phase Brushless AC/DC motors thanks to the Auto-tuning procedure





p/n: YROTATE-IT-RX220



Use royalty-free vector control s/w using small flash footprint and minimum CPU resources



5V MCU & MOSFETs on-board, 1.5KW external power stage ready to be connected



For only €149, it contains: Schematics, Gerber, BOM list, datasheets, User's Manual

### Feel free to evaluate the RX220 MC kit to reach:















### Renesas Electronics Europe

© 2014 Renesas Electronics Europe. All rights reserved.