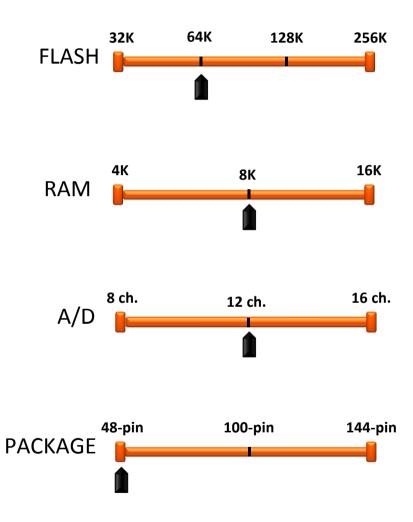

### **RX220 MCU Benefits?**

50DMIPs with MAC enable complex vector control algorithm implementation

MC timer to drive one 3-phase motor, full h/w support of hall sensors, encoder

12-bit A/D with S/H on-chip single/three shunts sensorless algorithm

True 5V enabling high microcontroller noise immunity & robustness

h/w safety: CAC, POE, CRC, WDT, selftest A/D to comply IEC60730-1