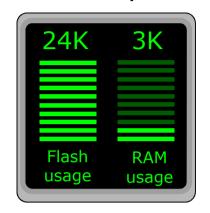

# What is doing the embedded software?

**Small footprint** 

## Which benefits do you get from such kit?

Calibrate & drive any 3-phase Brushless AC/DC motors thanks to the Auto-tuning procedure

p/n: YROTATE-IT-RX220

Use royalty-free vector control s/w using small flash footprint and minimum CPU resources