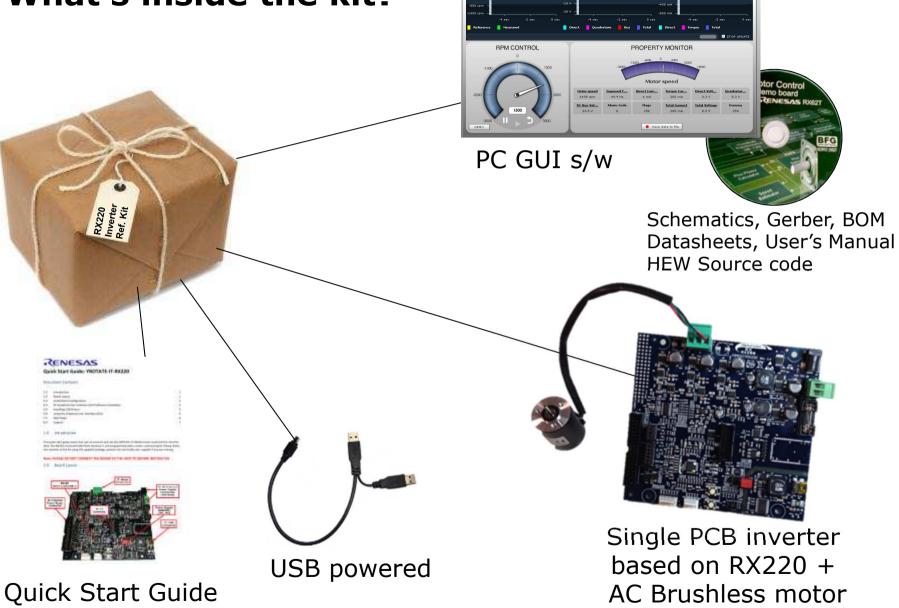

### What's inside the kit?

5V MCU & MOSFETs on-board, 1.5KW external power stage ready to be connected

For only €149, it contains: Schematics, Gerber, BOM list, datasheets, User's Manual