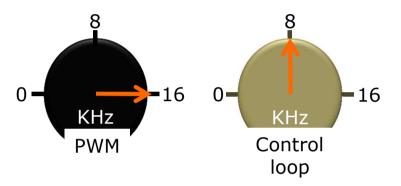

control solution for your inverters





Highest MCU cost Low CPU load









Medium MCU cost Mid CPU load







Lowest MCU cost High CPU load



## Why RX220 is a suitable MCU for inverter?







### **RX220 MCU Benefits?**



50DMIPs with MAC enable complex vector control algorithm implementation

MC timer to drive one 3-phase motor, full h/w support of hall sensors, encoder

12-bit A/D with S/H on-chip single/three shunts sensorless algorithm

True 5V enabling high microcontroller noise immunity & robustness

h/w safety: CAC, POE, CRC, WDT, selftest A/D to comply IEC60730-1

## Which Ref. design did we build for you?



### What's inside the kit?



# What is doing the embedded software?

**Small footprint** 



#### **Good Dynamics**

#### CPU load below 45% at 8KHz control loop



#### **Sensorless Field Oriented Control Algorithm**



### Advanced PC GUI to speed-up evaluation



## Which benefits do you get from such kit?





Calibrate & drive any 3-phase Brushless AC/DC motors thanks to the Auto-tuning procedure





p/n: YROTATE-IT-RX220



Use royalty-free vector control s/w using small flash footprint and minimum CPU resources



5V MCU & MOSFETs on-board, 1.5KW external power stage ready to be connected



For only €149, it contains: Schematics, Gerber, BOM list, datasheets, User's Manual

### Feel free to evaluate the RX220 MC kit to reach:















### Renesas Electronics Europe

© 2014 Renesas Electronics Europe. All rights reserved.