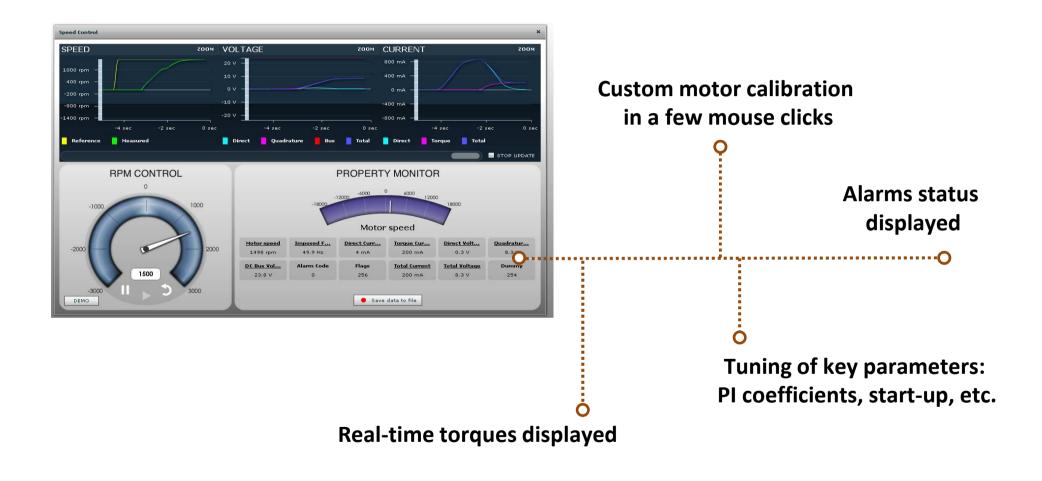

### Advanced PC GUI to speed-up evaluation

## Which benefits do you get from such kit?

Calibrate & drive any 3-phase Brushless AC/DC motors thanks to the Auto-tuning procedure

p/n: YROTATE-IT-RX220

Use royalty-free vector control s/w using small flash footprint and minimum CPU resources