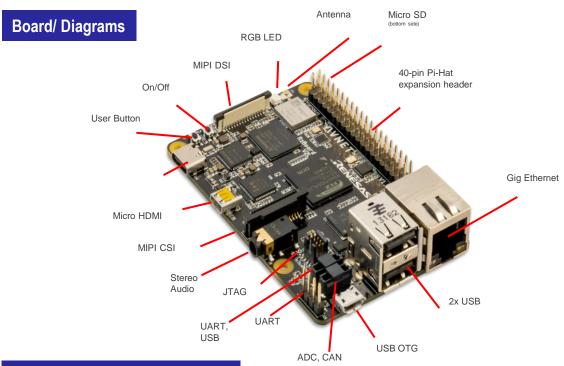

## **Avnet RZBoard V2L**

#### Features / Benefits

- 2x Arm Cortex-A55 @1.2GHz, 1x Arm Cortex-M33
- DRP-Al Accelerator, 3D GPU, H.264 Enc/Dec
- Gigabit Ethernet, 802.11ac Wi-Fi, Bluetooth 5.0
- 2GB DDR4, 32GB eMMC, microSD, 16MB QSPI
- 65 mm × 56.5 mm board-size, HAT 40-pin header
- Connectors for 4x 12bit ADC, UART, CAN

- USB 2.0 (2x type-A, 1x OTG MicroUSB)
- CAN-FD (includes CAN transceiver)
- · HDMI and MIPI-DSI display interfaces
- · MIPI CSI camera interface
- Audio Codec and 3.5mm stereo jack
- · CIP Linux kernel with 10-year support