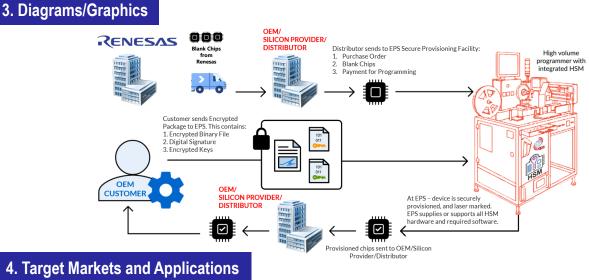

Qualitäts Management Center im Verband der Automobilindustrie

Through EPS Global, RENESAS customers can seamlessly access a global network of secure programming centers to service their requirements, from prototypes to high volume. Our secure provisioning services offer:

We can also source products if the customer requires, especially where we are a franchised distributor for that chip manufacturer.