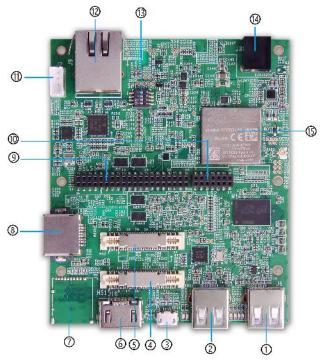

### **Board View of GTC-RS-G2L100**

Top view

| No.      | Name                        |
|----------|-----------------------------|
| _        |                             |
| 1        | USB2.0 HOST                 |
| 2        | USB2.0 HOST                 |
| 3        | USB-OTG                     |
| 4        | High-Speed Connector1       |
| <b>5</b> | High-Speed Connector2       |
| 6        | HDMI Connector              |
| 7        | SD CARD Socket (up to 64GB) |
| 8        | Gigabit RJ45 Connector1     |
| 9        | Low-Speed Connector1        |
| 10       | Low-Speed Connector2        |
| 11)      | UART Debug connector        |
| 12       | Gigabit RJ45 Connector2     |
| 13       | Model Switch                |
| 14)      | DC-IN Jack                  |
| 15)      | LTE/4G                      |

4
3

Bottom view

| No. | Name                  |
|-----|-----------------------|
| 1   | RZ/G2L SOC            |
| 2   | 8G eMMC               |
| 3   | 4G DDR4               |
| 4   | SIM Card SLOT (micro) |
| 5   | WIFI/BT Module        |