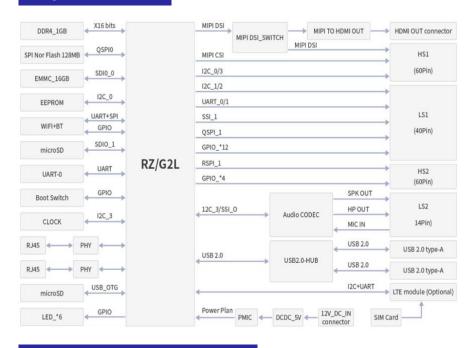

performance 64-bit Dual-core (Cortex A55) processor - RZ/G2L, HDMI out display support at resolutions up to 1080P, hardware video decodes up to 1080P, up to 4GB of RAM, dual-band 2.4/5.0 GHz wireless LAN, Bluetooth (BT 5.1 compliant BLE) two Gigabit Ethernet, two USB 2.0 and LTE Cat-M1, as well as supporting different high-speed interfaces such as MIPI-DSI / MIPI-CSI / USB2.0 and low speed 96Boards Mezzanine Connector.

#### Features/Benefits

- · High-performance 64-bit Dual-Core processor
- HDMI out display support at resolutions up to 1080P
- Hardware video decodes at up to 1080P; up to 4GB of RAM
- Dual-band 2.4/5.0 GHz wireless LAN, Bluetooth 4.0, Bluetooth (BT 5.1 compliant BLE)
- Multi-Highspeed Connectivity: 2 Gbit Ethernet, 2 USB 2.0 and LTE Cat-M1 Modem.

#### Diagrams/Graphics



### **Target Markets and Applications**

- Industrial control
- Smart home

- POS / Retail
- Security/ Visual Al

# Geniatech

### **Board View of GTC-RS-G2L100**



Top view

| No.      | Name                        |
|----------|-----------------------------|
| _        |                             |
| 1        | USB2.0 HOST                 |
| 2        | USB2.0 HOST                 |
| 3        | USB-OTG                     |
| 4        | High-Speed Connector1       |
| <b>5</b> | High-Speed Connector2       |
| 6        | HDMI Connector              |
| 7        | SD CARD Socket (up to 64GB) |
| 8        | Gigabit RJ45 Connector1     |
| 9        | Low-Speed Connector1        |
| 10       | Low-Speed Connector2        |
| 11)      | UART Debug connector        |
| 12       | Gigabit