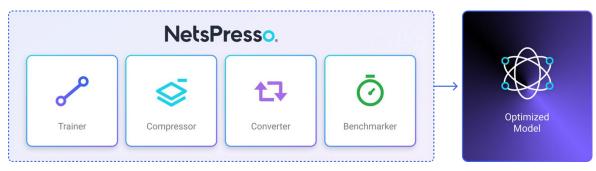

#### **Solution Summary**

Nota Al's NetsPresso is a hardware-aware Al model optimization platform that empowers developers to build, optimize, and deploy lightweight Al models on Renesas <u>RA8D1</u> MCUs and <u>RZ/V</u> MPUs. NetsPresso optimized Al models on MCUs/MPUs, boasting faster inference times and minimized memory usage. Additionally, NetsPresso's advanced pruning technology offers further model compression capabilities.

#### Features/Benefits

- Faster Time to Market
  - Shorten the time-to-market of your AI solutions with NetsPresso under your target hardware
- · Compatible with Existing Platforms
  - NetsPresso is compatible with DRP-AI translator to provide a seamless experience during AI model development on Renesas MCUs and MPUs
- Higher Performance & Customization for Renesas
  - For RZ/V, it optimized the latest models including YOLOv5, YOLOv7 and YOLOX for DRP-AI
  - For RA8D1, it optimized the models including YOLO-Fastest