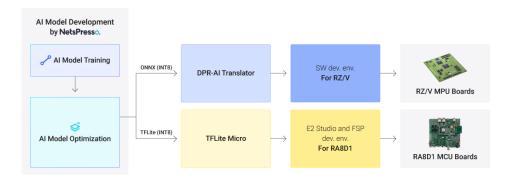

#### **Solution Summary**

Nota Al's NetsPresso is a hardware-aware Al model optimization platform that empowers developers to build, optimize, and deploy lightweight Al models on Renesas <u>RA8D1</u> MCUs and <u>RZ/V</u> MPUs. NetsPresso optimized Al models on MCUs/MPUs, boasting faster inference times and minimized memory usage. Additionally, NetsPresso's advanced pruning technology offers further model compression capabilities.

#### Features/Benefits

- Faster Time to Market
  - Shorten the time-to-market of your AI solutions with NetsPresso under your target hardware
- · Compatible with Existing Platforms
  - NetsPresso is compatible with DRP-AI translator to provide a seamless experience during AI model development on Renesas MCUs and MPUs
- Higher Performance & Customization for Renesas
  - For RZ/V, it optimized the latest models including YOLOv5, YOLOv7 and YOLOX for DRP-AI
  - For RA8D1, it optimized the models including YOLO-Fastest