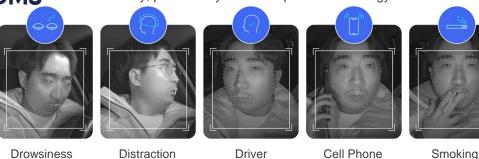

## **NetsPresso.** Hardware-aware AI model optimization platform

Nota DMS In-cabin safety, powered by NPU-compatible technology

Identification

Nota ITS We green-light roads with AI

Detection

Smart Intersection System