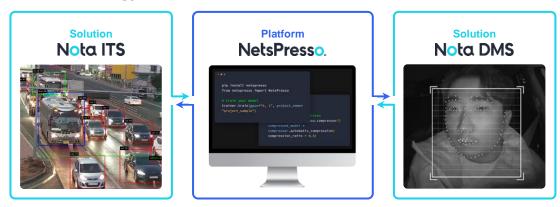

Nota Al® (Nota Inc.) is a tech startup with a focus on optimizing AI models with our proprietary hardware-aware AI model optimization platform, NetsPresso®, and enabling a diverse range of AI solutions for a diverse range of applications and industries, including the intelligent transportation systems and driver monitoring system.

## **NetsPresso.** Hardware-aware AI model optimization platform

Nota DMS In-cabin safety, powered by NPU-compatible technology

Identification

Nota ITS We green-light roads with AI

Detection

Smart Intersection System