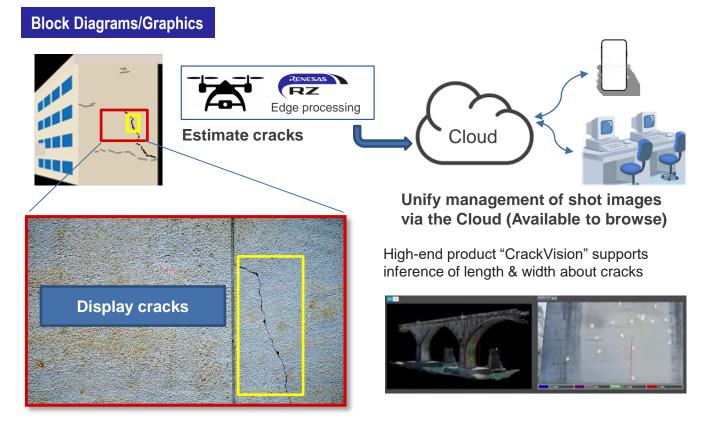

#### **Solution Summary**

**CrackVision Light** is the solution for estimating cracks in concrete of a structural object. Low power efficiency and real-time processing are made possible by DRP-AI of RZ/V series.

#### Features/Benefits

- Use image data to estimate cracks in concrete, mortar, etc.
- Work on site is only shooting image, which greatly contributes to the reduction of work man-hours and the AI feature improves the accuracy of finding cracks
- DRP-Al reduces power consumption and enables development of compact design to be easily installed into edge devices

### **Target Markets and Applications**

Inspection and maintenance for infrastructure equipment, large-scale facility made by concrete

https://www.nsw.co.jp/english/e\_jigyo.html