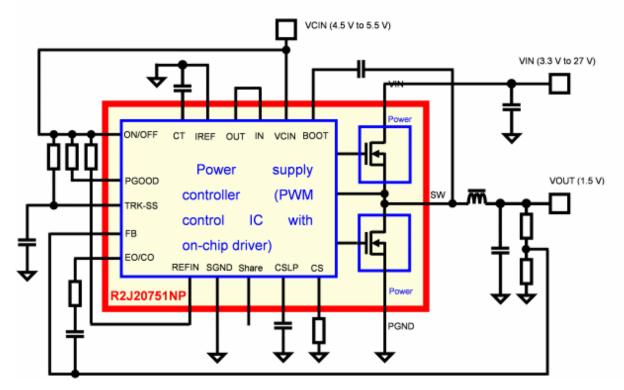

Supplementary Figure 1: Configuration of power supply system

Supplementary Figure 2: Efficiency