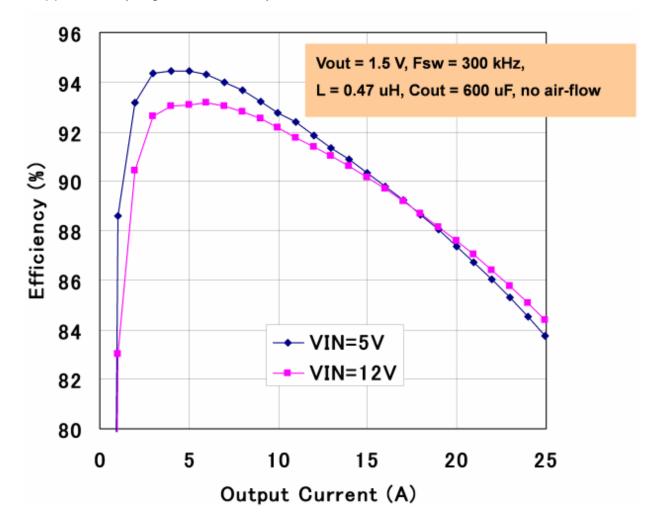

## Product Specifications of the R2J20751NP Device

| Item                      | Specifications                                      |
|---------------------------|-----------------------------------------------------|
| Product Name              | R2J20751NP                                          |
| Input Voltage             | 3.3 V to 27 V                                       |
| Output Voltage            | 1.0 V to 5.0 V                                      |
| Average Output<br>Current | 25 A max                                            |
| Switching Frequency       | Up to 1 MHz                                         |
| Peak Efficiency           | 94.5% @Vin = 5 V, Vout = 1.5 V, fsw = 300 kHz       |
| Composition               | High-side MOSFET, low-side MOSFET, PWM control IC   |
| Package                   | 40-pin QFN package (6 mm × 6 mm × 0.5 mm pin pitch) |

Supplementary Figure 1: Configuration of power supply system

Supplementary Figure 2: Efficiency