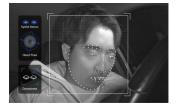

## **Solution Summary**

Nota AI's Nota Driver Monitoring System (DMS) is an in-cabin safety solution powered by NPUcompatible technology to enhance road safety for all aspects of vehicle travel. Nota DMS detects unregistered drivers, driver drowsiness, cell phone usage, and driver distractions like smoking on general purpose MCUs and MPUs based on our lightweight AI technology. This solution is supported on Renesas <u>RA8D1</u>, <u>RA8P1</u> MCUs and <u>RZ/V2L</u> MPUs.

#### Distraction Detection

Cell Phone Usage Detection

**Smoking Detection** 

|        | Drowsiness   | Distraction  | Cell Phone Usage | Smoking      |
|--------|--------------|--------------|------------------|--------------|
| RA8D1  | $\checkmark$ | $\checkmark$ |                  |              |
| RA8P1  | $\checkmark$ | $\checkmark$ | √                |              |
| RZ/V2L | $\checkmark$ | $\checkmark$ | √                | $\checkmark$ |