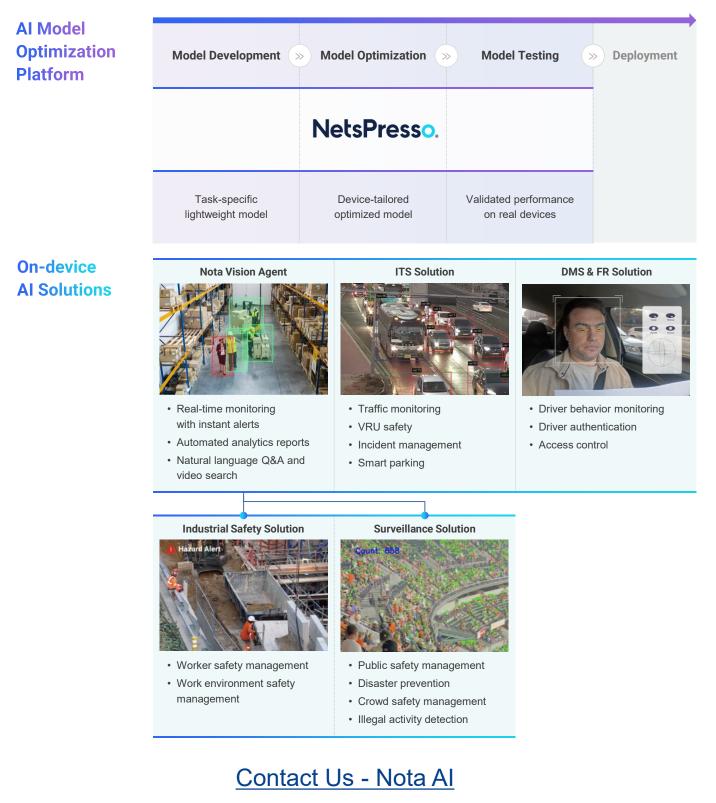

## **Nota AI**®

Nota Al<sup>®</sup> (Nota Inc.) is an innovative technology company specializing in hardware-aware AI model optimization through its proprietary platform, <u>NetsPresso<sup>®</sup></u>.

Leveraging this technology, Nota AI delivers high-performance on-device AI solutions across various industries, including transportation, IoT, mobile, robotics, and beyond.

## Nota Al<sup>®</sup>'s Technology