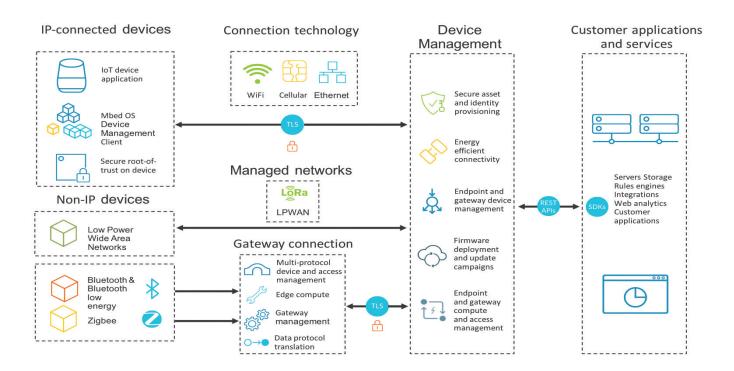

# Any Device... Any Connectivity... Any Cloud

- One simple portal to manage millions of IoT devices
- Built-in security from chip-to-cloud & device-to-data
- Edge gateways to manage non-IP and legacy devices
- Secure identity onboarding and lifecycle mgmt. svcs.