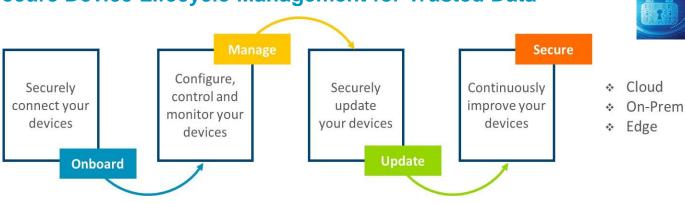

## Secure Device Lifecycle Management for Trusted Data

## **Pelion Advantage**

Pelion enables a scalable, easy-to-use, costeffective, and secure "chip-to-cloud" solution, incorporating secure hardware, secure

provisioning, and secure device management.