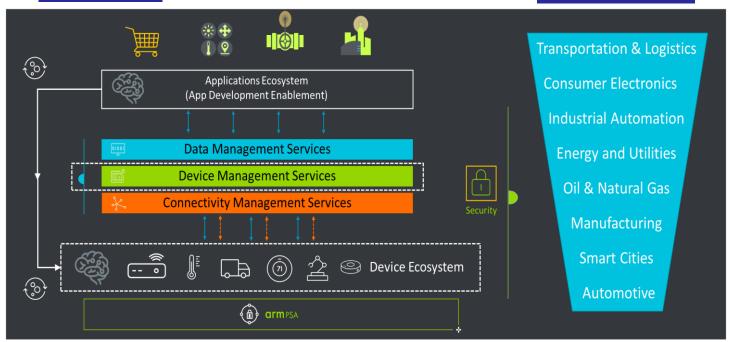

.

#### Features/Benefits

- Support for Device Mgmt. services across entire RA processor family
- Works out-of-the-box with FSP (Flexible Software Package)
- Leverages RA enhanced security through secure crypto engine and PSA<sup>TM</sup> certification – "chip-to-cloud security"
- Comprehensive and Turnkey service for faster IoT deployments
- Faster Time-To-Market for device development and deployments
- Easily scalable to support any use case across any verticals
- Unified view of devices, networks, and data
- Choice of deployment options, device types, communication protocols

#### **Arm Facts**

- 150B+ Arm based chips
- 70% Embedded Devices
- ❖ 150+ Modules & Dev Kits
- ❖ 150+ Ecosystem Partners
- ❖ 425K+ Developers
- 1000+ Customers

#### **Pelion Platform**

## Target Applications





# Any Device... Any Connectivity... Any Cloud



- One simple portal to manage millions of IoT devices
- Built-in security from chip-to-cloud & device-to-data
- Edge gateways to manage non-IP and legacy devices
- Secure identity onboarding and lifecycle mgmt. svcs.

## Secure Device Lifecycle Management for Trusted Data



## **Pelion Advantage**

Pelion enables a scalable, easy-to-use, costeffective, and secure "chip-to-cloud" solution, incorporating secure hardware, secure

provisioning, and secure device management.

## **Getting Started**

Our device and platform experts are ready to provide workshops and consultation that can help accelerate time-to-market by creating a secure solution design for your devices.

Corporate Headquarters: 150 Rose Orchard Parkway, San Jose, CA 95134,